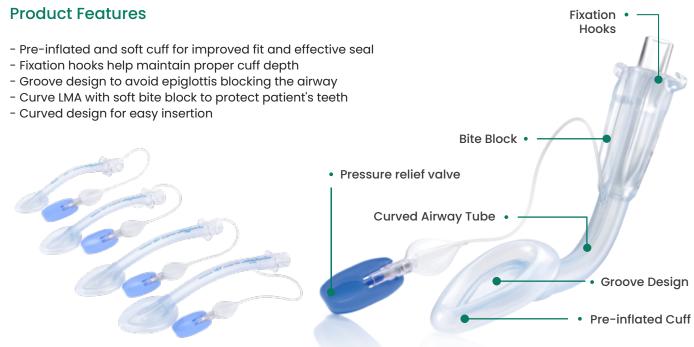

## LILY Airway Management

🛇 Rapid Insertion 🛇 Single Use 🛇 Wide Selection

5003

T size 4

T see 5

The curved airway tube design for easy insertion and sterilized package for ease of use. A comprehensive range of single use laryngeal mask airways suitable for anaesthesia and emergency medicine.