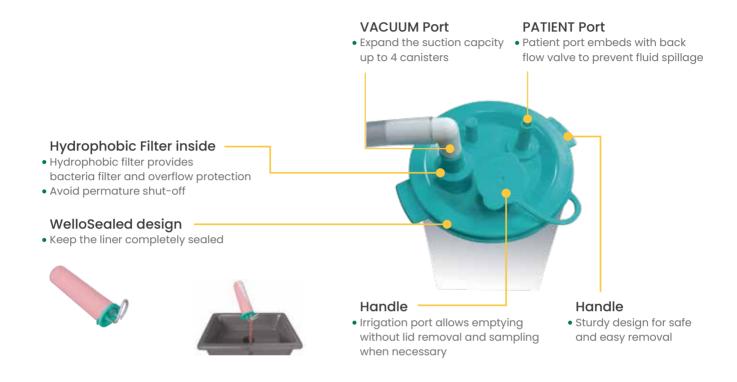

## **Hydrophobic Filter**

- Serve as a combined bacterial filter and overflow protection
- High Bacterial Aerosol Filtration Efficiency

| BFE* Air Flow                           |  |
|-----------------------------------------|--|
| >99.98% 29.2 scfh                       |  |
| ion Efficiency<br>onform to ASTM F2102) |  |

#### Canister

Graduation lines are easy to read and minimum graduation is 50 ml

Liner w/ Overflow Protection (Green)

Liner (White)

**Connecting Tube** 

Overflow Safety Trap

Bracket

**Hanging Set** 