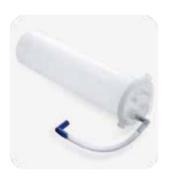

#### Canister

Graduation lines are easy to read and minimum graduation is 50 ml

Liner w/ Overflow Protection (Green)

Liner (White)

**Connecting Tube** 

Overflow Safety Trap

Bracket

**Hanging Set** 

| Product         | Model    | Specification                       | Color |
|-----------------|----------|-------------------------------------|-------|
| Liner Baa       | CSB-300  | 3,000ml, without Hydrophobic Filter | White |
|                 | CSB-300S | 3,000ml, with Hydrophobic Filter    | Green |
| CSB-030 CsB-031 | 3,000ml  | White                               |       |
|                 | CSB-031  | 3,000ml                             | Green |