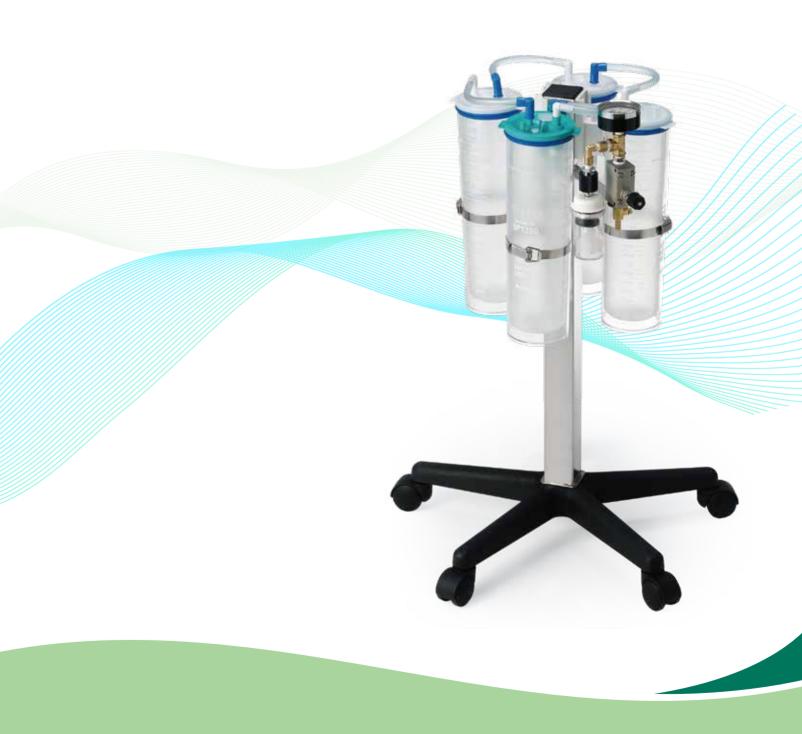

# **LILY Suction System**

Suction Bag

#### Flexible

Bag and canister can be used individually or in a serial connection up to 4 bottles