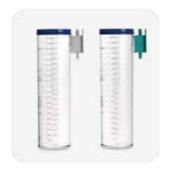

#### Canister

Graduation lines are easy to read and minimum graduation is 50 ml

Liner w/ Overflow Protection (Green)

Liner (White)

**Connecting Tube** 

Overflow Safety Trap

Bracket

**Hanging Set** 

| Product         | Model    | Specification                       | Color |
|-----------------|----------|-------------------------------------|-------|
| Liner Baa       | CSB-300  | 3,000ml, without Hydrophobic Filter | White |
|                 | CSB-300S | 3,000ml, with Hydrophobic Filter    | Green |
| CSB-030 CsB-031 | 3,000ml  | White                               |       |
|                 | CSB-031  | 3,000ml                             | Green |