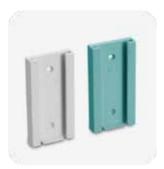

## **Installation Hardware**

#### Canister

Graduation lines are easy to read and minimum graduation is 50 ml

Liner w/ Overflow Protection (Green)

Liner (White)

**Connecting Tube** 

Overflow Safety Trap

Bracket

**Hanging Set** 