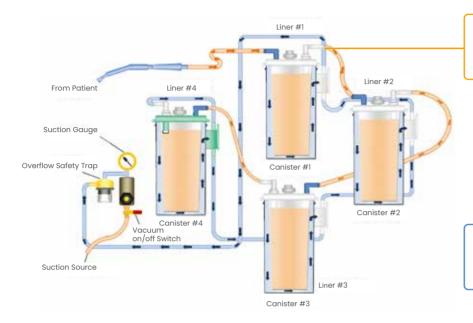

## **High Performance**

- Systematical Linkage
- Sustained and Steady suction power

Fluid flows automatically from liner #1 ->#2 >-#3 and stops at #4 due to super hydrophobic filter design.

It provides super vacuum performance. Overflow safety trap prevents waste contamination into the vacuum system.

#### Flexible

Bag and canister can be used individually or in a serial connection up to 4 bottles