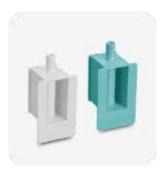

### User-friendly

Error-free, using color (white or green) for easy identification

#### Canister

Graduation lines are easy to read and minimum graduation is 50 ml

Liner w/ Overflow Protection (Green)

Liner (White)

**Connecting Tube** 

Overflow Safety Trap

Bracket

**Hanging Set** 