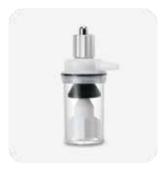

# **LILY Suction System**

Suction Bag

# Safe and effective suction environment

Specifically designed with high bacterial filtration efficiency to fit and protect all type of hospital central suction system.

#### Canister

Graduation lines are easy to read and minimum graduation is 50 ml

Liner w/ Overflow Protection (Green)

Liner (White)

**Connecting Tube** 

Overflow Safety Trap

Bracket

**Hanging Set** 