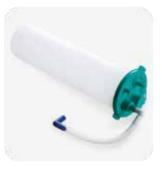

#### Canister

Graduation lines are easy to read and minimum graduation is 50 ml

Liner w/ Overflow Protection (Green)

Liner (White)

**Connecting Tube** 

Overflow Safety Trap

Bracket

**Hanging Set** 

| Product         | Model    | Specification                       | Color |
|-----------------|----------|-------------------------------------|-------|
| Liner Baa       | CSB-300  | 3,000ml, without Hydrophobic Filter | White |
|                 | CSB-300S | 3,000ml, with Hydrophobic Filter    | Green |
| CSB-030 CsB-031 | 3,000ml  | White                               |       |
|                 | CSB-031  | 3,000ml                             | Green |