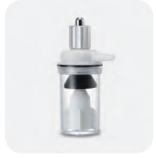

### Canister

Graduation lines are easy to read and minimum graduation is 50 ml

Liner w/ Overflow Protection (Green)

Liner (White)

**Connecting Tube** 

Overflow Safety Trap

**Bracket** 

**Hanging Set** 