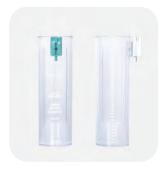

### Canister

Graduation lines are easy to read and minimum graduation is 50 ml

Liner w/ Overflow Protection (Green)

Liner (White)

**Connecting Tube** 

Overflow Safety Trap

**Bracket** 

**Hanging Set** 

| Product   | Model    | Specification                       | Color |
|-----------|----------|-------------------------------------|-------|
| Liner Bag | CSB-300  | 3,000ml, without Hydrophobic Filter | White |
|           | CSB-300S | 3,000ml, with Hydrophobic Filter    | Green |
| Canister  | CSB-030  | 3,000ml                             | White |
|           | CSB-031  | 3,000ml                             | Green |