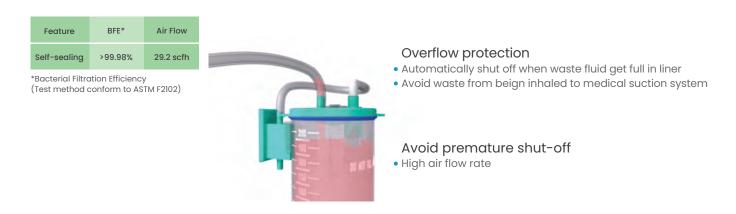

# **Hydrophobic Filter**

- Serve as a combined bacterial filter and overflow protection
- High Bacterial Aerosol Filtration Efficiency

# **High Performance**

- Systematical Linkage
- Sustained and Steady suction power

Fluid flows automatically from liner #1 ->#2 >-#3 and stops at #4 due to super hydrophobic filter design.

It provides super vacuum performance. Overflow safety trap prevents waste contamination into the vacuum system.