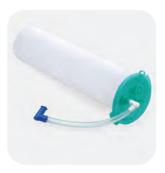

### Canister

Graduation lines are easy to read and minimum graduation is 50 ml

Liner w/ Overflow Protection (Green)

Liner (White)

**Connecting Tube** 

Overflow Safety Trap

**Bracket** 

**Hanging Set** 

| Product   | Model    | Specification                       | Color |
|-----------|----------|-------------------------------------|-------|
| Liner Bag | CSB-300  | 3,000ml, without Hydrophobic Filter | White |
|           | CSB-300S | 3,000ml, with Hydrophobic Filter    | Green |
| Canister  | CSB-030  | 3,000ml                             | White |
|           | CSB-031  | 3,000ml                             | Green |