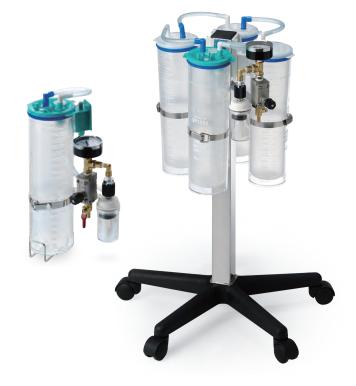

# **LILY Suction System**

Suction Bag

#### Flexible

Bag and canister can be used individually or in a serial connection up to 4 bottles

### Canister

Graduation lines are easy to read and minimum graduation is 50 ml

Liner w/ Overflow Protection (Green)

Liner (White)

**Connecting Tube** 

Overflow Safety Trap

**Bracket** 

**Hanging Set** 