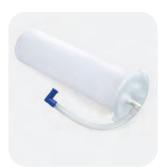

### Canister

Graduation lines are easy to read and minimum graduation is 50 ml

Liner w/ Overflow Protection (Green)

Liner (White)

**Connecting Tube** 

Overflow Safety Trap

**Bracket** 

**Hanging Set** 

| Product   | Model    | Specification                       | Color |
|-----------|----------|-------------------------------------|-------|
| Liner Bag | CSB-300  | 3,000ml, without Hydrophobic Filter | White |
|           | CSB-300S | 3,000ml, with Hydrophobic Filter    | Green |
| Canister  | CSB-030  | 3,000ml                             | White |
|           | CSB-031  | 3,000ml                             | Green |