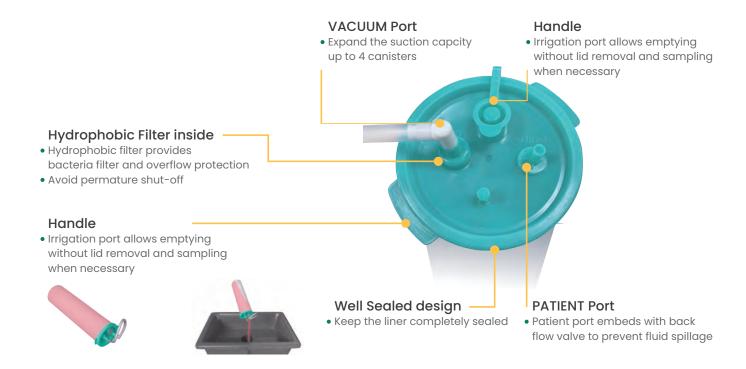

# **Superior Safety Design**

- Low risk of accidental spillage of liquid or contact
- DEHP free & Biologically decomposable

# **Hydrophobic Filter**

- Serve as a combined bacterial filter and overflow protection
- High Bacterial Aerosol Filtration Efficiency

### Canister

Graduation lines are easy to read and minimum graduation is 50 ml

Liner w/ Overflow Protection (Green)

Liner (White)

**Connecting Tube** 

Overflow Safety Trap

**Bracket** 

**Hanging Set** 