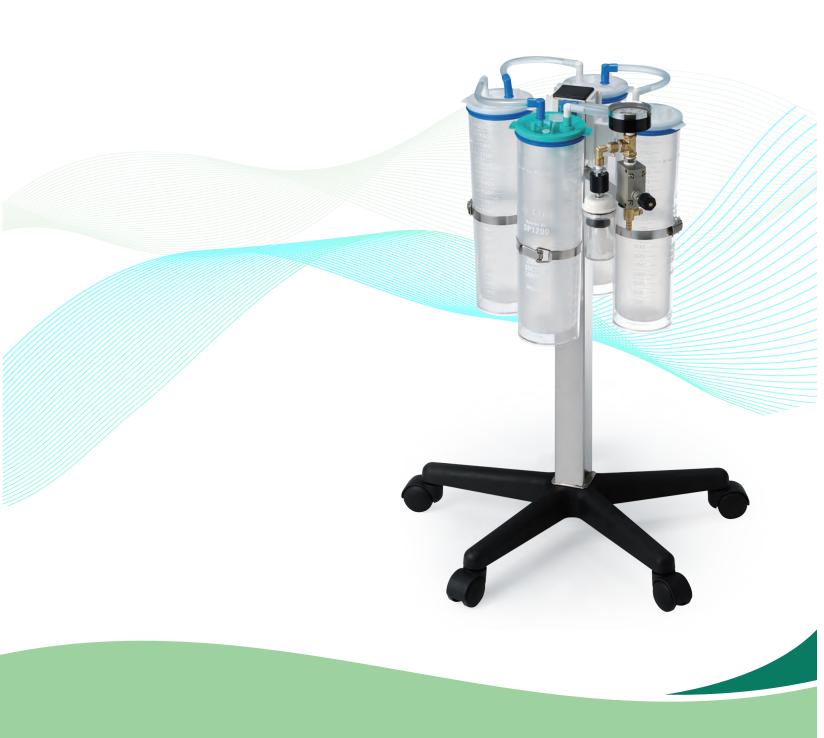

# **LILY Suction System**

Suction Bag

## **Installation Hardware**

#### Flexible

Bag and canister can be used individually or in a serial connection up to 4 bottles