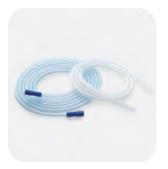

### Canister

Graduation lines are easy to read and minimum graduation is 50 ml

Liner w/ Overflow Protection (Green)

Liner (White)

**Connecting Tube** 

Overflow Safety Trap

**Bracket** 

**Hanging Set** 