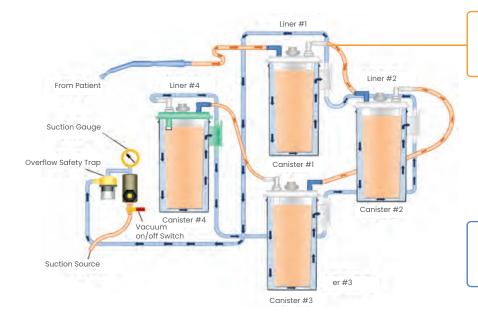

# **High Performance**

- Systematical Linkage
- Sustained and Steady suction power

Fluid flows automatically from liner #1 ->#2 >-#3 and stops at #4 due to super hydrophobic filter design.

It provides super vacuum performance. Overflow safety trap prevents waste contamination into the vacuum system.

#### Flexible

Bag and canister can be used individually or in a serial connection up to 4 bottles