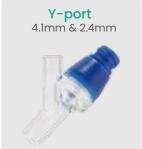

## Needleless Connector - Negative Displacement

Needleless connector attach on device specifically features low reflux and low residue. It does not permit the use of needles, thereby enhancing compliance with needle-free practices.