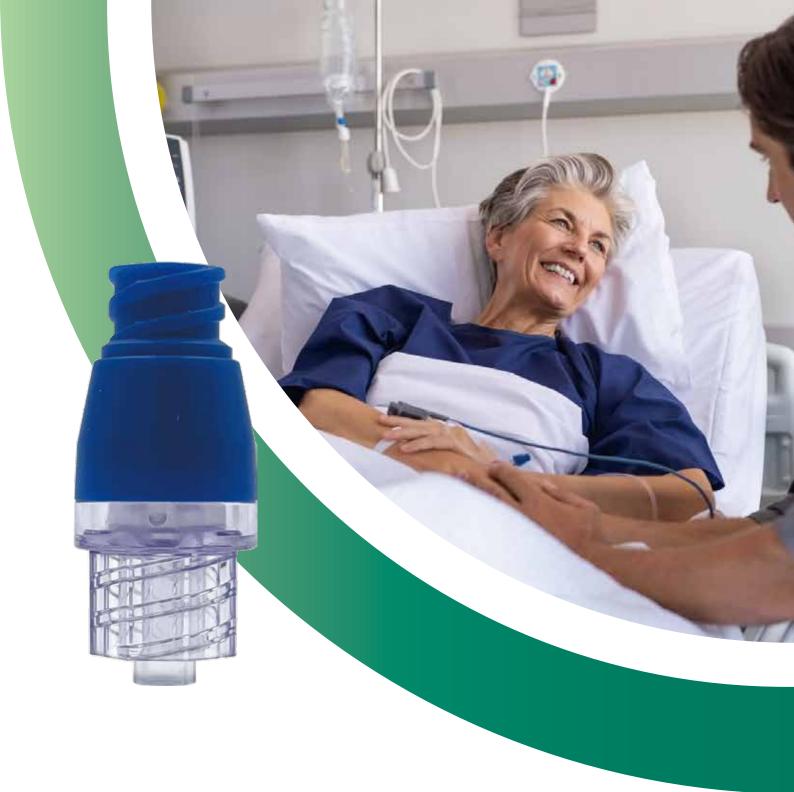

# LILY Needleless Connector Negative Displacement

Smooth septum surface Tight seal Safety

**LILY MEDICAL** 

A dedicated design eliminates space between rubber and housing to avoid contamination occurrence and biofilm development

## Needleless Connector - Negative Displacement

Needleless connector attach on device specifically features low reflux and low residue. It does not permit the use of needles, thereby enhancing compliance with needle-free practices.