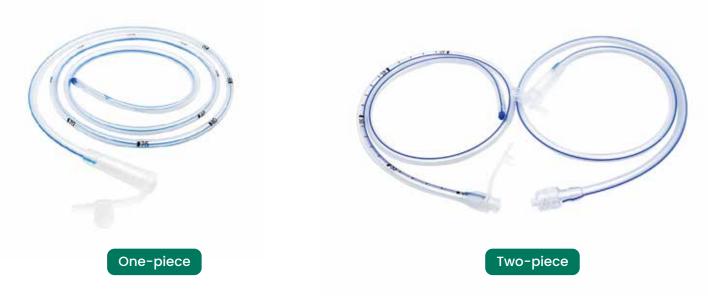

## **Features**

- Made of 100% medical grade silicone
- Available in one-piece or two-piece design
- Two-piece design allows removal of outer tube when not feeding
- Straight and smooth connection between inner and outer tubes prevents nutritional residue buildup and bacterial growth
- Corrosion resistant to reduce frequency of replacement
- Moderate flexibility for smooth insertion without damaging mucosa, reducing discomfort during long-term placement
- X-ray opaque line
- Graduated markings for easy depth measurement

## Sepcification

| Name                               | Model          | Spec.                |
|------------------------------------|----------------|----------------------|
| One-piece Silicone Nasogastic Tube | MDST-1-16FR120 | 16FR, Length 120cm   |
| One-piece Silicone Nasogastic Tube | MDST-1-18FR120 | 18FR, Length 120cm   |
| Two-piece Silicone Nasogastic Tube | MDST-2-16FR120 | 16FR, Length 60+60cm |