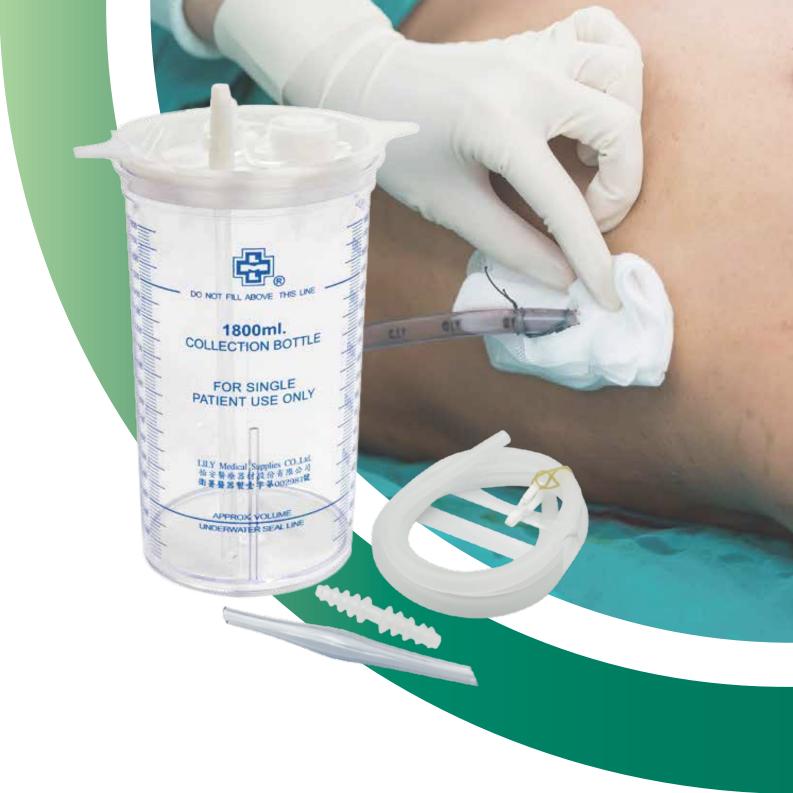

## **Indications**

The underwater chest drainage bottle is designed to create the water seal which permits drainage of air and fluid from the pleural space but does not allow air to reenter the chest. The bottle can be used as single collection bottle with water seal or can be use at two-bottle or three-bottle system as water seal bottle.

## **Features**

- The bottle is transparent and durable, with clear capacity markings for easy recording and observation.
- The liquid container features accurate and clear graduation marks, with values that are easy to read.
  - 2.1. A horizontal line at the 300cc mark indicates the "UNDERWATER SEAL LINE".
  - 2.2. A line at the 1,500cc mark indicates "DO NOT FILL ABOVE THIS LINE".
- The water seal tube is located 2.5-3 cm below the 300cc marked line.
- Equipped with a check valve to effectively prevent backflow of waste liquid.
- Available in 1800ml capacities / with check valve / filter / water seal tube / white cap / sterile packaging.