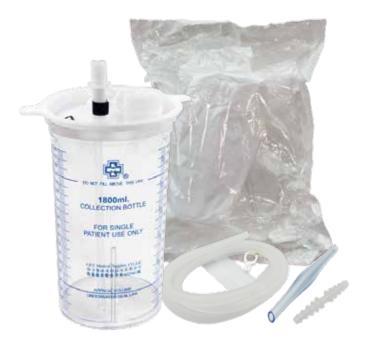

## **Features**

- The bottle is transparent and durable, with clear capacity markings for easy recording and observation.
- The liquid container features accurate and clear graduation marks, with values that are easy to read.
  - 2.1. A horizontal line at the 300cc mark indicates the "UNDERWATER SEAL LINE".
  - 2.2. A line at the 1,500cc mark indicates "DO NOT FILL ABOVE THIS LINE".
- The water seal tube is located 2.5-3 cm below the 300cc marked line.
- Equipped with a check valve to effectively prevent backflow of waste liquid.
- Available in 1800ml capacities / with check valve / filter / water seal tube / white cap / sterile packaging.

## Performance

| Device                                       | Product Series                                   | Model/Identifier | Specification                                |
|----------------------------------------------|--------------------------------------------------|------------------|----------------------------------------------|
| LILY Under Water<br>Chest Drainage<br>System | Semi-Rigid<br>Connection Tube                    | CSB-013          | Tubing: 7.8x12.7x1500 mm                     |
|                                              |                                                  |                  | Bed Sheet Clip: 25.4x50.11 mm                |
|                                              |                                                  |                  | 5 in 1 Universal Connector: ID 14 mm         |
|                                              |                                                  |                  | Rubber Band: ID 60 mm                        |
|                                              | Under Water Chest<br>Drainage Bottle full<br>set | CSB-007          | Chest Bottle: 1800 ml                        |
|                                              |                                                  | CSB-180          | Chest Bottle: 1800 ml                        |
|                                              |                                                  |                  | Semi Rigid Connection Tube: 7.8x12.7x1800 mm |
|                                              |                                                  |                  | Spiral Male/Male Connector: ID: 7 mm         |
|                                              |                                                  |                  | 5 in 1 Universal Connector: ID: 8 mm         |
|                                              |                                                  |                  | Bed Sheet Clip: 25.2x48.1 mm                 |