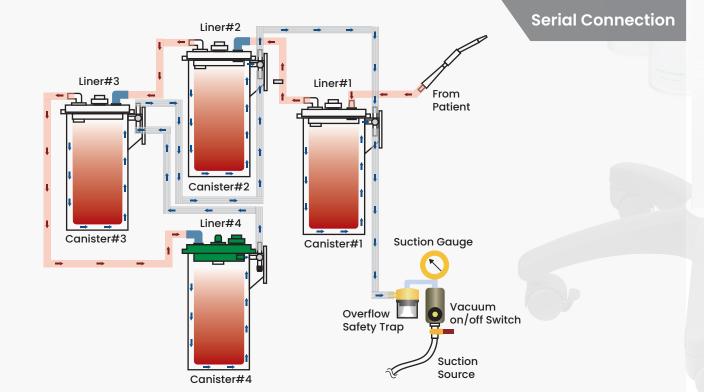

## **Suction Liner Linkage**

### Flexible

Bag and canister can be used individually or in a serial connection up to 4 bottles