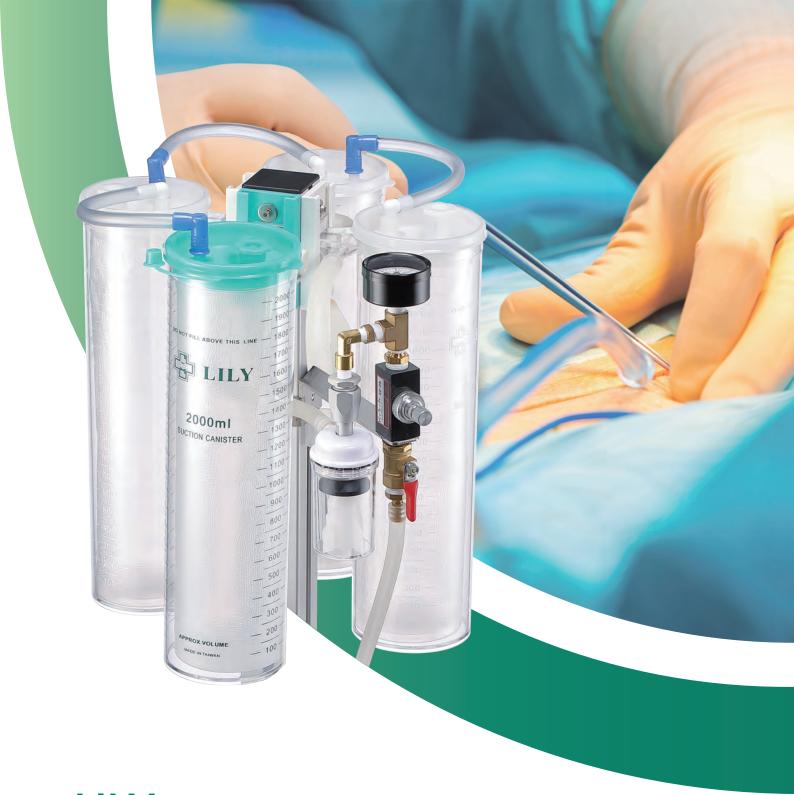

### **Features**

- 1 Serial Tube
- Pour Spout
- 3 Patient Port
- 4 Handle
- **5** Vacuum Port

Unidirectional Valve

- Pour Spout
- 2 Patient Port
- 3 Handle

- Hydrophobic Suction Filter

  >> Overflow protection
  >> High air flow rate
  >> Super Bacterial Filtration Efficiency
  (ASTM F2101-07) BFE 99.9%
- 2 Unidirectional Valve

3 VACUUM Port Inline with negative pressure system to provide suction in the bag