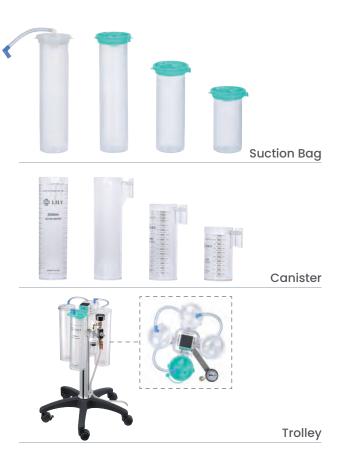

# LILY Suction Bag and Accessories

Safety Simple Friendly

# **Specifications**

| Model No.       | Description                                           |                             |
|-----------------|-------------------------------------------------------|-----------------------------|
| Suction Bag     |                                                       |                             |
| CSB-G10C5       | 1.0L, w/                                              | Hydrophobic filter, 3 Holes |
| CSB-G15C5       | 1.5L, w/                                              | Hydrophobic filter, 3 Holes |
| CSB-G20C5       | 2.0L, w/                                              | Hydrophobic filter, 3 Holes |
| CSB-W20C5       | 2.0L, w/o                                             | Hydrophobic filter, 3 Holes |
| CSB-G105        | 1.0L, w/                                              | Hydrophobic filter, 2 Holes |
| CSB-G155        | 1.5L, w/                                              | Hydrophobic filter, 2 Holes |
| CSB-G205        | 2.0L, w/                                              | Hydrophobic filter, 2 Holes |
| CSB-W205        | 2.0L, w/o                                             | Hydrophobic filter, 2 Holes |
| Canister        |                                                       |                             |
| CSB-C101        | 1.0L, Green                                           |                             |
| CSB-C151        | 1.5L, Green                                           |                             |
| CSB-C201        | 2.0L, Green or White                                  |                             |
| Trolley         |                                                       |                             |
| CSB-C20H12      | 2L, 1 gauge, 2-canister, H:75cm                       |                             |
| CSB-C20H14      | 2L, 1 gauge, 4-canister, H:75cm                       |                             |
| CSB-C20H24      | 2L, 2 gauge, 4-canister, H:75cm                       |                             |
| CSB-C20L12      | 2L, 1 gauge, 2-canister, H:55cm                       |                             |
| CSB-C20L14      | 2L, 1 gauge, 4-canister, H:55cm                       |                             |
| CSB-C20L24      | 2L, 2 gauge, 4-canister, H:55cm                       |                             |
| Connection Tube |                                                       |                             |
| CSC-XXX         | 45cm, 180cm, 200cm, 230cm, 360cm<br>Customized length |                             |