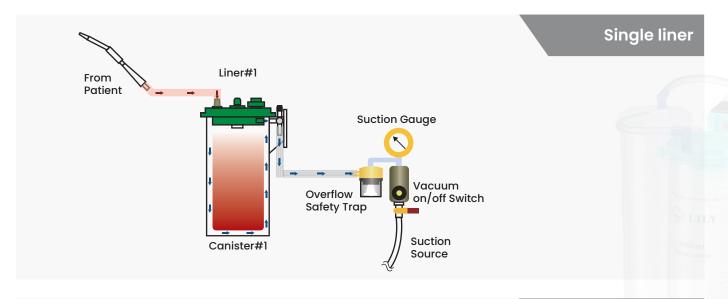

## **Suction Liner Linkage**

### Flexible

Bag and canister can be used individually or in a serial connection up to 4 bottles