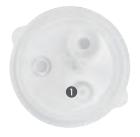

### **Features**

- 1 Serial Tube
- Pour Spout
- 3 Patient Port
- 4 Handle
- **5** Vacuum Port

Unidirectional Valve

- Pour Spout
- 2 Patient Port
- 3 Handle

- Hydrophobic Suction Filter

  >> Overflow protection
  >> High air flow rate
  >> Super Bacterial Filtration Efficiency
  (ASTM F2101-07) BFE 99.9%
- 2 Unidirectional Valve