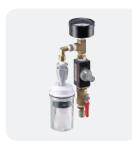

### **Accessories**

CSB-A01 **Regulator Module** 

CSB-A02 Suction Gauge, 0~700mmHg

CSB-A03 Shut Off Valve

CSB-A04 Wall Mount, Green or White

Connection Tube