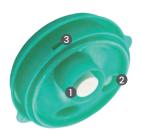

### **Features**

- 1 Serial Tube
- Pour Spout
- 3 Patient Port
- 4 Handle
- **5** Vacuum Port

Unidirectional Valve

- Pour Spout
- 2 Patient Port
- 3 Handle

- Hydrophobic Suction Filter

  >> Overflow protection
  >> High air flow rate
  >> Super Bacterial Filtration Efficiency
  (ASTM F2101-07) BFE 99.9%
- 2 Unidirectional Valve

3 VACUUM Port Inline with negative pressure system to provide suction in the bag